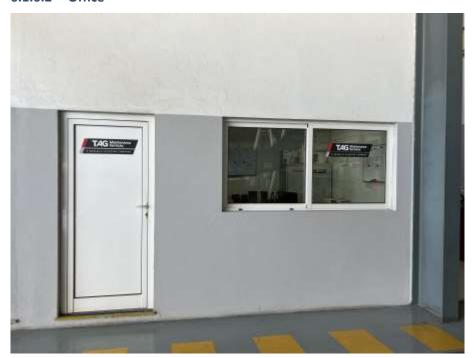

### 6.1.6.2 Office

**DA-0098** 

Edition M - Rev 0

Part STATION - Chapter LUANDA (LAD)

The Office is located inside BESTFLY FLIGHT SUPPORT LDA HANGAR. The room measures 4 meters by 6 meters. The room is climate controlled at 20 degrees and electronically secured by restricted access passes. Office is organised as follows:

### **6.1.5 HOUSING AND FACILITIES**

The **Station office** is located in the Airport of Luanda – (Angola).

Address is described page 6.9.1.