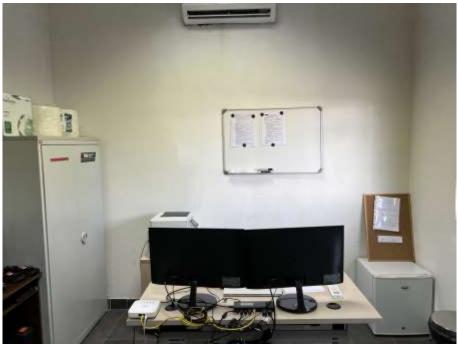

### 6.1.6.2 Office

**DA-0098** 

Edition M - Rev 0

Part STATION - Chapter LUANDA (LAD)

- Office area with computer equipment, phone, scanner necessary for consulting technical documents and to do administrative work. The computer is set up to have access to DABS's servers. DABS IT department makes a daily backup of all the information stored in its servers.
- Cabinets are properly identified for storage of components, consumables and tools.