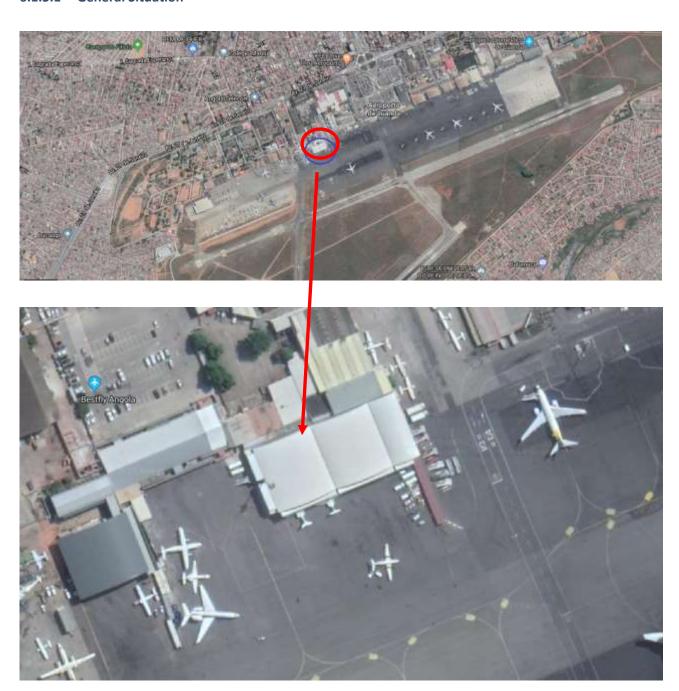

ATION

| Name                     | media      |
|--------------------------|------------|
| AMM                      | Web access |
| EMM                      |            |
| APU MM                   |            |
| Standard Practice Manual |            |
| CMM *                    |            |

<sup>\*</sup> CMM access is limited to those products and activities specified in the Capability list. (DA-0105)

### 6.1.4 (SUB)CONTRACTORS

See Provider List (DA-0104) for approved:

- Subcontractor list
- Metrology provider list
- Contractor list



**DA-0098** 

Edition M - Rev 0

Part STATION - Chapter LUANDA (LAD)

### **6.1.5 HOUSING AND FACILITIES**

The **Station office** is located in the Airport of Luanda – (Angola).

Address is described page 6.9.1.

### 6.1.5.1 General Situation





**DA-0098** 

Edition M - Rev 0

# Part STATION - Chapter LUANDA (LAD)

## 6.1.5.2 General Description / Hangar





**DA-0098** 

Edition M - Rev 0

Part STATION - Chapter LUANDA (LAD)

### 6.1.6 PICTURES

## 6.1.6.1 Hangar Area







**DA-0098** 

Edition M - Rev 0

Part STATION - Chapter LUANDA (LAD)

### 6.1.6.2 Office







**DA-0098** 

Edition M - Rev 0

Part STATION - Chapter LUANDA (LAD)

### 6.1.6.3 Tool & Equipment









**DA-0098** 

Edition M - Rev 0

Part STATION - Chapter LUANDA (LAD)

### 6.1.6.4 Spare parts and ingredients





**DA-0098** 

Edition M - Rev 0

Part STATION - Chapter LUANDA (LAD)

### 6.1.6.5 Servicing