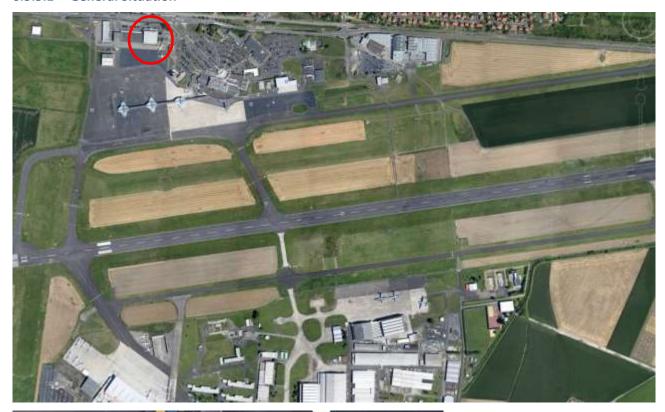

#### 6.5 CLERMONT FERRAND (CFE)

DABS CFE is a line Station.

The **Station office** is located in the Airport of Clermont Ferrand – (France).

**Address** 

**DABS CFE** 

Hangar NEF 4, Aéroport Clermont Ferrand

#### 6.5.5 HOUSING AND FACILITIES

The **Station office** is located in the Airport of Clermont Ferrand – (FRANCE).

Address is described page 6-1.1.

The facilities are the property of Michelin Air Services. Facilities and equipment dedicated to DABS are identified with a DABS sticker.

## 6.5.5.1 General Situation

Office + Technical area

Hangar

**DA-0098** 

Edition R - Rev 0

Part STATION - Chapter CLERMONT FERRAND (CFE)