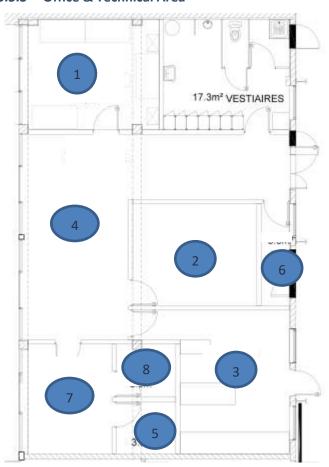

## 6.5.5.3 Office & Technical Area

| Description        |   |                                      | Floor space (m2) |
|--------------------|---|--------------------------------------|------------------|
| Area / Store house |   |                                      |                  |
|                    | 1 | Technical office                     | 18 m2            |
|                    | 2 | Store for Parts                      | 16 m2            |
|                    | 3 | Tools Shop                           | 20 m2            |
|                    | 4 | Mechanical/Electrical Shop           | 50 m2            |
|                    | 5 | Store for Oil, Grease and ingredient | 4 m2             |
|                    | 6 | Area for Quarantine                  | 4 m2             |
|                    | 7 | Meeting room                         | 15 m2            |
|                    | 8 | Closet (not aeronautical)            | 4m2              |