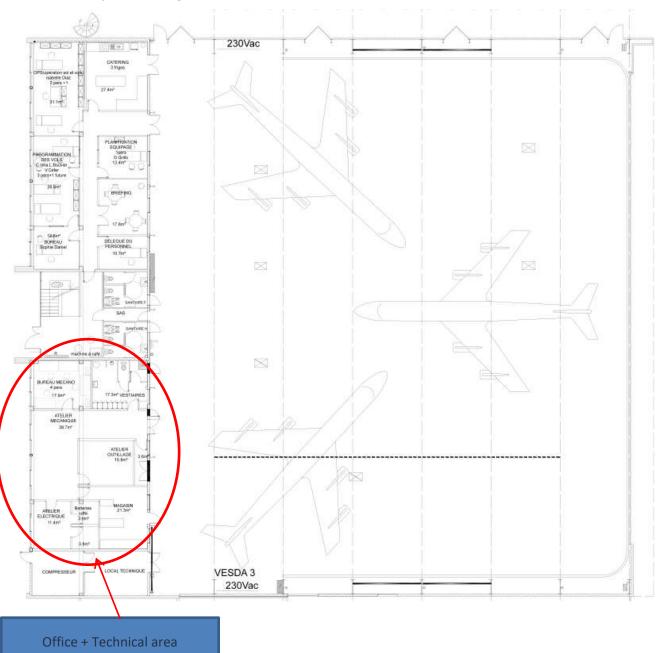

## 6.5.5.1 General Situation

Office + Technical area

Hangar

**DA-0098** 

Edition R - Rev 0

Part STATION - Chapter CLERMONT FERRAND (CFE)

## 6.5.5.3 Office & Technical Area

| Description        |   |                                      | Floor space (m2) |
|--------------------|---|--------------------------------------|------------------|
| Area / Store house |   |                                      |                  |
|                    | 1 | Technical office                     | 18 m2            |
|                    | 2 | Store for Parts                      | 16 m2            |
|                    | 3 | Tools Shop                           | 20 m2            |
|                    | 4 | Mechanical/Electrical Shop           | 50 m2            |
|                    | 5 | Store for Oil, Grease and ingredient | 4 m2             |
|                    | 6 | Area for Quarantine                  | 4 m2             |
|                    | 7 | Meeting room                         | 15 m2            |
|                    | 8 | Closet (not aeronautical)            | 4m2              |