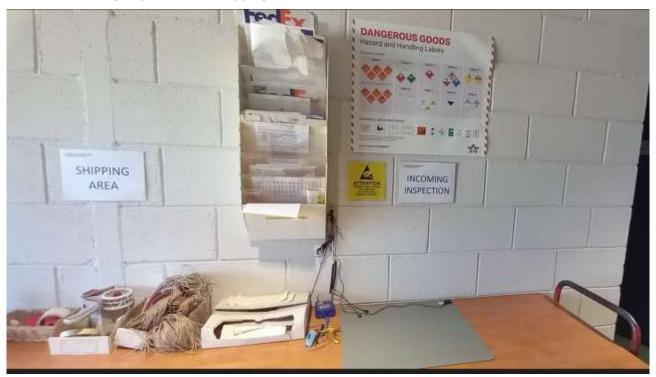

| Mechanical/Electrical Shop           | 50 m2            |
|                    | 5 | Store for Oil, Grease and ingredient | 4 m2             |
|                    | 6 | Area for Quarantine                  | 4 m2             |
|                    | 7 | Meeting room                         | 15 m2            |
|                    | 8 | Closet (not aeronautical)            | 4m2              |



**DA-0098** 

Edition R - Rev 0

Part STATION - Chapter CLERMONT FERRAND (CFE)

## 6.5.6 PICTURES

## 6.5.6.1 Hangar Area







**DA-0098** 

Edition R - Rev 0

Part STATION - Chapter CLERMONT FERRAND (CFE)

### 6.5.6.2 Office



6.5.6.3 Mechanical/Electrical Shop





**DA-0098** 

Edition R - Rev 0

Part STATION - Chapter CLERMONT FERRAND (CFE)

## 6.5.6.4 Incoming inspection and shipping



## 6.5.6.5 Meeting room





**DA-0098** 

Edition R - Rev 0

Part STATION - Chapter CLERMONT FERRAND (CFE)

## 6.5.6.6 Tool & Equipment









**DA-0098** 

Edition R - Rev 0

Part STATION - Chapter CLERMONT FERRAND (CFE)

## 6.5.6.7 Store - Spare parts







**DA-0098** 

Edition R - Rev 0

Part STATION - Chapter CLERMONT FERRAND (CFE)

## 6.5.6.8 Ingredient Room





6.5.6.9 Servicing







**DA-0098** 

Edition R - Rev 0

Part STATION - Chapter CLERMONT FERRAND (CFE)

## 6.5.6.10 Ground Support Equipment