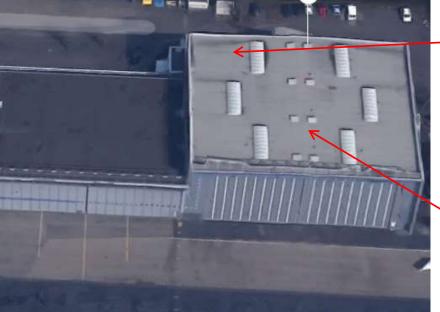

## 6.5.5.1 General Situation

Office + Technical area

Hangar

**DA-0098** 

Edition R - Rev 0

Part STATION - Chapter CLERMONT FERRAND (CFE)

## 6.5.5.2 Description of hangar

| Description |                              | Floor space (m2) |
|-------------|------------------------------|------------------|
|             | General Office (maintenance) | 140              |
|             | Hangar                       | 1800             |